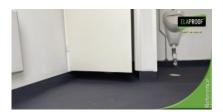

## **Description**

On the eastern border of Finland in Vaalimaa, the floor of Beweship's break rooms toilet was treated with ElaProof Indoor, on which ElaProof Art&Deco colored sand was applied. The beautiful sprinkler surface was finished with easy-to-clean ELACOAT TopCoat RAL, for which the customer chose RAL 7024 – Graphite Gray as the shade. Implemented in this way, the transport staff received a waterproof and easy-to-maintain and stylish toilet equipped with anti-slippery.