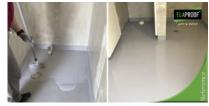

## **Description**

On the eastern border of Finland in Vaalimaa, the floor of Beweship's break rooms toilet was treated with ElaProof Indoor, on which ElaProof Art&Deco colored sand was applied. The beautiful sprinkler surface was finished with easy-to-clean ELACOAT TopCoat RAL, for which the customer chose RAL 7024 – Graphite Gray as the shade. Implemented in this way, the transport staff received a waterproof and easy-to-maintain and stylish toilet equipped with anti-slippery.