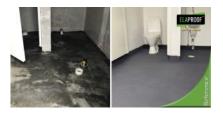

## **Description**

On the eastern border of Finland in Vaalimaa, the floor of Beweship's break rooms toilet was treated with ElaProof Indoor, on which ElaProof Art&Deco colored sand was applied. The beautiful sprinkler surface was finished with easy-to-clean ELACOAT TopCoat RAL, for which the customer chose RAL 7024 – Graphite Gray as the shade. Implemented in this way, the transport staff received a waterproof and easy-to-maintain and stylish toilet equipped with anti-slippery.