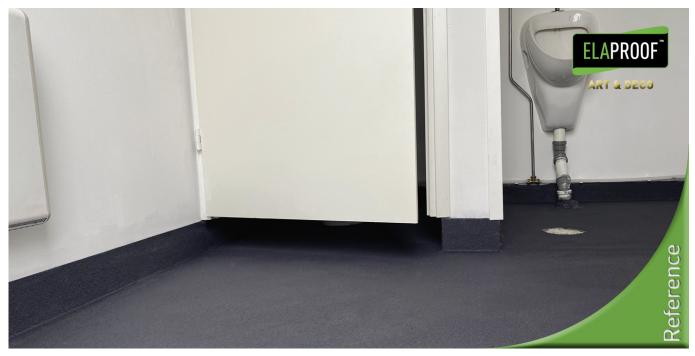

## **Description**

On the eastern border of Finland in Vaalimaa, the floor of Beweship's break rooms toilet was treated with ElaProof Indoor, on which ElaProof Art&Deco colored sand was applied. The beautiful sprinkler surface was finished with easy-to-clean ELACOAT TopCoat RAL, for which the customer chose RAL 7024 – Graphite Gray as the shade. Implemented in this way, the transport staff received a waterproof and easy-to-maintain and stylish toilet equipped with anti-slippery.

## **Project information**

Client: Beweship Oy

Project: Breake room - toilet

Address: Rouvanmäentie 26, 49930 Vaalimaa, Finland

Material: Concrete

**Contractor:** Moniurakointi R. Jokimies **Time and city:** 05/2021 | Vaalimaa