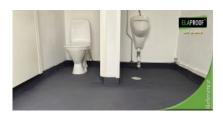

## **Description**

On the eastern border of Finland in Vaalimaa, the floor of Beweship's break rooms toilet was treated with ElaProof Indoor, on which ElaProof Art&Deco colored sand was applied. The beautiful sprinkler surface was finished with easy-to-clean ELACOAT TopCoat RAL, for which the customer chose RAL 7024 – Graphite Gray as the shade. Implemented in this way, the transport staff received a waterproof and easy-to-maintain and stylish toilet equipped with anti-slippery.